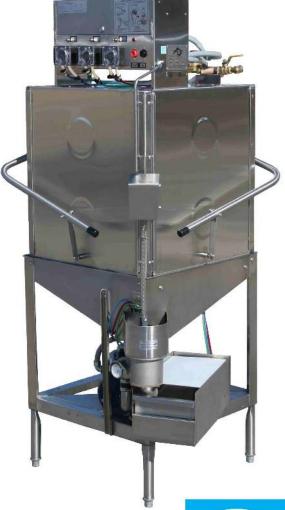

## ES Series

LOWEST ENERGY STAR RATING OF ITS CLASS.....

.936 Gal/Rack

ES = Energy Savings
37 Racks/ 34 Gallons/ Per Hour
Powerful 1 1/2 HP Pump
Large Door Opening 20 1/2"
Dual Screens Protects the Pump

Same Great Quality
Same Great Results
Just Less Water, Energy, & Chemicals

- Cleans 37 Racks Per Hour
- Convertible Design
- 20 1/5" Door Clearance
- Simple to Clean
- Stainless Steel Air Gap
- Powerful 1 1/2 HP Pump
- Large Capacity Scrap Accumulator

Available as a Straight-Thru, Corner, or 3-Doors-Up