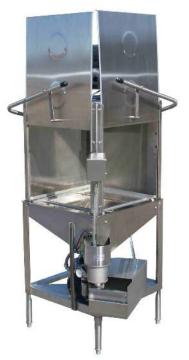

## ES Series

LOWEST ENERGY STAR RATING OF ITS CLASS.....

.936 Gal/Rack

ES = Energy Savings
37 Racks/ 34 Gallons/ Per Hour
Powerful 1 1/2 HP Pump
Large Door Opening 20 1/2"
Dual Screens Protects the Pump

Same Great Quality
Same Great Results
Just Less Water, Energy, & Chemicals

- Cleans 37 Racks Per Hour
- Convertible Design
- 20 1/5" Door Clearance
- Simple to Clean
- Stainless Steel Air Gap
- Powerful 1 1/2 HP Pump
- Large Capacity Scrap Accumulator

Available as a Straight-Thru, Corner, or 3-Doors-Up