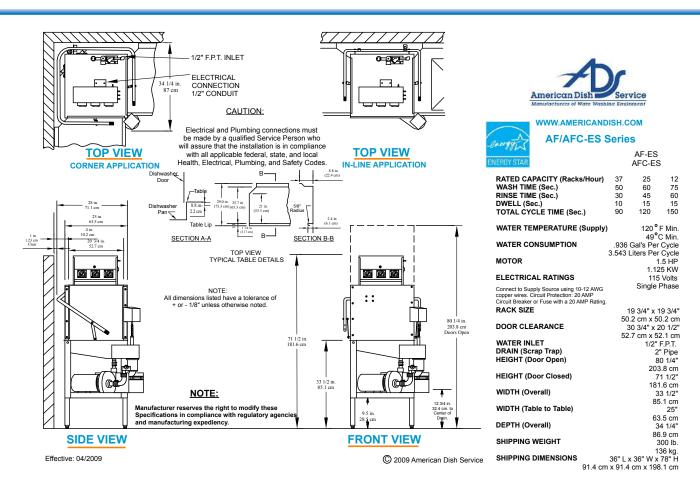

## ES Series

LOWEST ENERGY STAR RATING OF ITS CLASS.....

.936 Gal/Rack

ES = Energy Savings
37 Racks/ 34 Gallons/ Per Hour
Powerful 1 1/2 HP Pump
Large Door Opening 20 1/2"
Dual Screens Protects the Pump

Same Great Quality
Same Great Results
Just Less Water, Energy, & Chemicals

- Cleans 37 Racks Per Hour
- Convertible Design
- 20 1/5" Door Clearance
- Simple to Clean
- Stainless Steel Air Gap
- Powerful 1 1/2 HP Pump
- Large Capacity Scrap Accumulator

Available as a Straight-Thru, Corner, or 3-Doors-Up