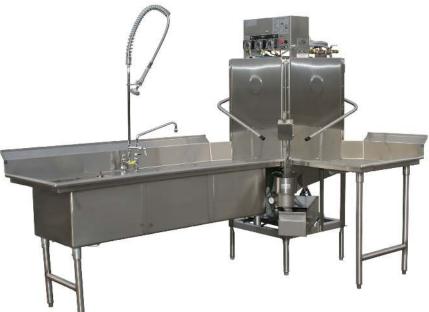

## The *Economical Answer* to Tall Warewashing Needs

LOW ENERGY **TIME-SAVER** RELIABLE

Sheet Pans require a Special Stainless Steel Dishrack for Proper Washing.

- Available in either 90, 120, or 150 second time cycle
- Holds Standard 20" x 20" Racks
- 🌒 High Pressure, 1.5 HP Pump
- **Built-In chemical** dispensing

A complete warewashing center in only 121" of floor space. the soil dishtable incorporates three 20" x 20" x 14" deep sinks.

- Quality & Reliability
- Effective Washing & Sanitizing of Bakery Trays and Pots & Pans
- 🌒 Built In Scrap Accumulator