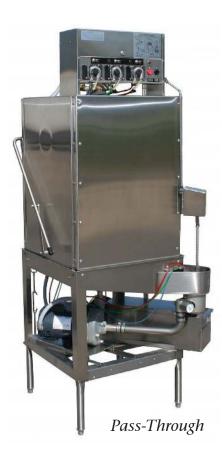

## The *Economical Answer* to Tall Warewashing Needs

LOW ENERGY **TIME-SAVER** RELIABLE

Sheet Pans require a Special Stainless Steel Dishrack for Proper Washing.

- Available in either 90, 120, or 150 second time cycle
- Holds Standard 20" x 20" Racks
- 🌒 High Pressure, 1.5 HP Pump
- **Built-In chemical** dispensing

## www.americandish.com

Fax

**Toll Free** 900 Blake Street Edwardsville, KS 66111-3820 (800) 922-2178 (913) 422-3700 (913) 422-6630

Phone

Available in Corner and Pass-Through Models

27 1/2" Door Opening with Safety Interlock

A complete warewashing center in only 121" of floor space. the soil dishtable incorporates three 20" x 20" x 14" deep sinks.

- Quality & Reliability
- Effective Washing & Sanitizing of Bakery Trays and Pots & Pans
- 🌒 Built In Scrap Accumulator