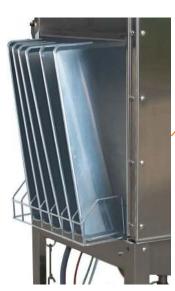

## The *Economical Answer* to Tall Warewashing Needs

LOW ENERGY **TIME-SAVER** RELIABLE

Sheet Pans require a Special Stainless Steel Dishrack for Proper Washing.

- Available in either 90, 120, or 150 second time cycle
- Holds Standard 20" x 20" Racks
- 🌒 High Pressure, 1.5 HP Pump
- **Built-In chemical** dispensing