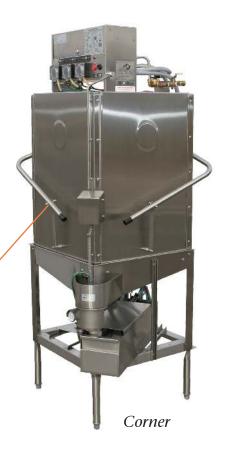

## www.americandish.com

Fax

**Toll Free** 900 Blake Street Edwardsville, KS 66111-3820 (800) 922-2178 (913) 422-3700 (913) 422-6630

Phone

Available in Corner and Pass-Through Models

27 1/2" Door Opening with Safety Interlock