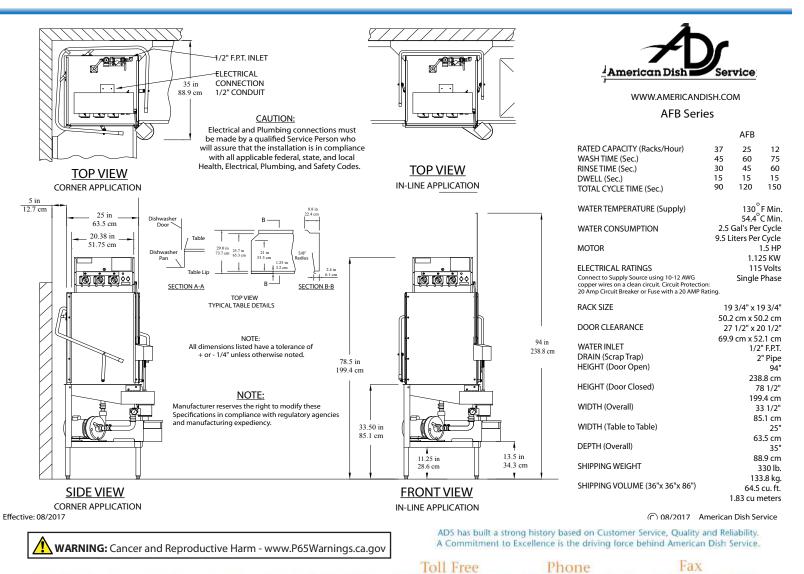

## www.americandish.com

Fax

**Toll Free** 900 Blake Street Edwardsville, KS 66111-3820 (800) 922-2178 (913) 422-3700 (913) 422-6630

Phone

Available in Corner and Pass-Through Models

27 1/2" Door Opening with Safety Interlock