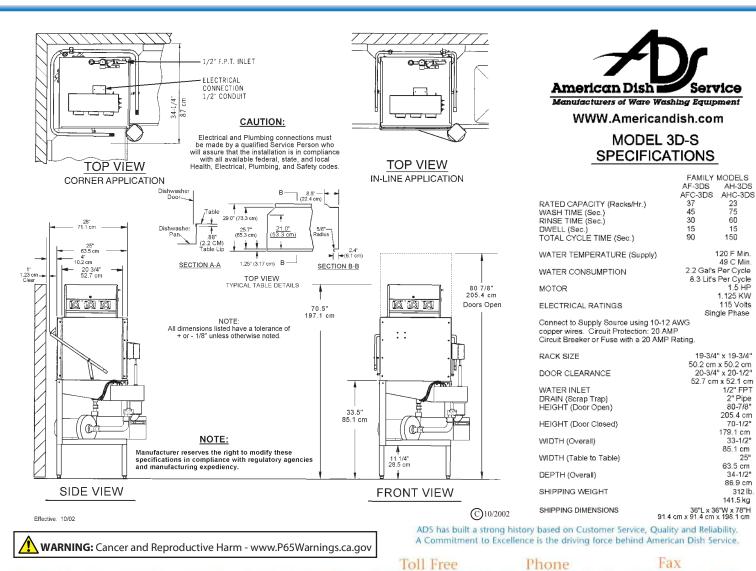

www.americandish.com

Fax

900 Blake Street Edwardsville, KS 66111-3820 (800) 922-2178 (913) 422-3700 (913) 422-6630

**Toll Free** 

Phone