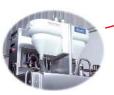

## The **SERVICEABLE** Machine

(Air Gap Fill) Eliminates the need for check valves and vacuum breakers.

(20.5" Door Clearance) Perfect for pizza applications.

(Diagonal Scrap Trap) Provides easy screen removal in both corner and passthrough models