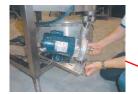

(Dual Screens) Protect intake of pump.

(Quick Service Pump) Pump slides forward providing for easier repair.

(Swift Plumbing Removal) All plumbing is connected using zero-interference Stainless/Terelene Couplers.